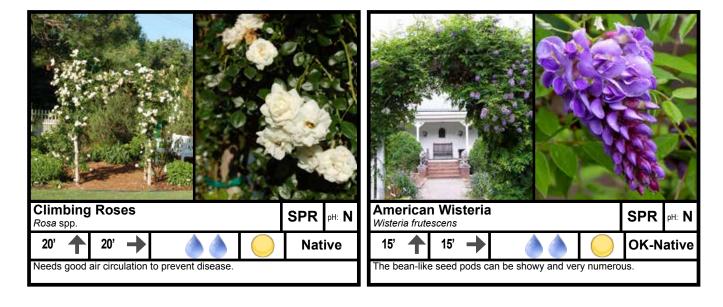

| Light Requirements        |          | Water Requirements*                                                                                                                                      |            |
|---------------------------|----------|----------------------------------------------------------------------------------------------------------------------------------------------------------|------------|
| Full Sun                  |          | Moderate                                                                                                                                                 | ۵ ۵ ۵      |
| Full Sun to Partial Shade | <i>S</i> | Low                                                                                                                                                      | ۵ ک        |
| Partial to Full Shade     | Ŷ        | Very Low                                                                                                                                                 | ۵          |
| Soil pH Requirements      |          | Place of Origin                                                                                                                                          |            |
| Acidic (Low pH)           | L        | Outside of US                                                                                                                                            | Not Native |
| Neutral (pH 7.0)          | N        | Continental US                                                                                                                                           | Native     |
| Alkaline (High pH)        | Н        | Oklahoma                                                                                                                                                 | OK-Native  |
| Season of Interest        |          | *Water requirements can be drastically reduced by<br>liberal use of mulch. Some plants listed are marginally                                             |            |
| Summer                    | SUM      | xeric in the absence of mulch. For more information<br>about mulch go to <u>osufacts.okstate.edu</u> and check<br>out <u>L-436</u> and <u>HLA-6005</u> . |            |
| Fall                      | FALL     |                                                                                                                                                          |            |
| Winter                    | WIN      |                                                                                                                                                          |            |
| Spring                    | SPR      |                                                                                                                                                          |            |
| All                       | ALL      |                                                                                                                                                          |            |
| Plant Size                |          |                                                                                                                                                          |            |
| Height                    |          |                                                                                                                                                          |            |
| Width                     | -        |                                                                                                                                                          |            |