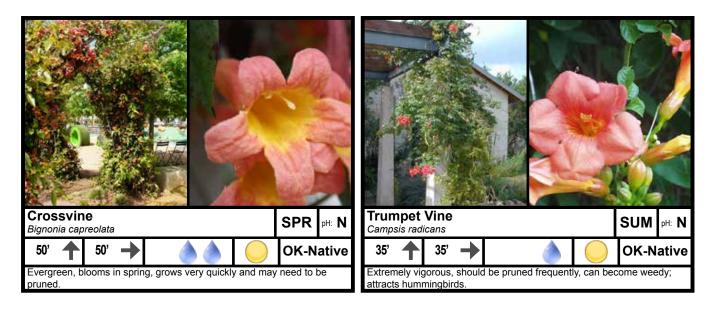

| Light Requirements        |          | Water Requirements*                                                                                                                                      |            |
|---------------------------|----------|----------------------------------------------------------------------------------------------------------------------------------------------------------|------------|
| Full Sun                  |          | Moderate                                                                                                                                                 | ۵ ۵ ۵      |
| Full Sun to Partial Shade | <i>S</i> | Low                                                                                                                                                      | ۵ ک        |
| Partial to Full Shade     | Ŷ        | Very Low                                                                                                                                                 | ۵          |
| Soil pH Requirements      |          | Place of Origin                                                                                                                                          |            |
| Acidic (Low pH)           | L        | Outside of US                                                                                                                                            | Not Native |
| Neutral (pH 7.0)          | N        | Continental US                                                                                                                                           | Native     |
| Alkaline (High pH)        | Н        | Oklahoma                                                                                                                                                 | OK-Native  |
| Season of Interest        |          | *Water requirements can be drastically reduced by<br>liberal use of mulch. Some plants listed are marginally                                             |            |
| Summer                    | SUM      | xeric in the absence of mulch. For more information<br>about mulch go to <u>osufacts.okstate.edu</u> and check<br>out <u>L-436</u> and <u>HLA-6005</u> . |            |
| Fall                      | FALL     |                                                                                                                                                          |            |
| Winter                    | WIN      |                                                                                                                                                          |            |
| Spring                    | SPR      |                                                                                                                                                          |            |
| All                       | ALL      |                                                                                                                                                          |            |
| Plant Size                |          |                                                                                                                                                          |            |
| Height                    |          |                                                                                                                                                          |            |
| Width                     | -        |                                                                                                                                                          |            |