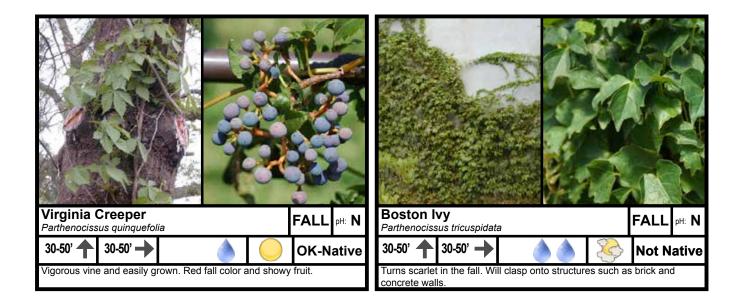

| Light Requirements        |          | Water Requirements*                                                                                                                                      |            |
|---------------------------|----------|----------------------------------------------------------------------------------------------------------------------------------------------------------|------------|
| Full Sun                  |          | Moderate                                                                                                                                                 | ۵ ۵ ۵      |
| Full Sun to Partial Shade | <i>S</i> | Low                                                                                                                                                      | ۵ ک        |
| Partial to Full Shade     | Ŷ        | Very Low                                                                                                                                                 | ۵          |
| Soil pH Requirements      |          | Place of Origin                                                                                                                                          |            |
| Acidic (Low pH)           | L        | Outside of US                                                                                                                                            | Not Native |
| Neutral (pH 7.0)          | N        | Continental US                                                                                                                                           | Native     |
| Alkaline (High pH)        | Н        | Oklahoma                                                                                                                                                 | OK-Native  |
| Season of Interest        |          | *Water requirements can be drastically reduced by<br>liberal use of mulch. Some plants listed are marginally                                             |            |
| Summer                    | SUM      | xeric in the absence of mulch. For more information<br>about mulch go to <u>osufacts.okstate.edu</u> and check<br>out <u>L-436</u> and <u>HLA-6005</u> . |            |
| Fall                      | FALL     |                                                                                                                                                          |            |
| Winter                    | WIN      |                                                                                                                                                          |            |
| Spring                    | SPR      |                                                                                                                                                          |            |
| All                       | ALL      |                                                                                                                                                          |            |
| Plant Size                |          |                                                                                                                                                          |            |
| Height                    |          |                                                                                                                                                          |            |
| Width                     | -        |                                                                                                                                                          |            |