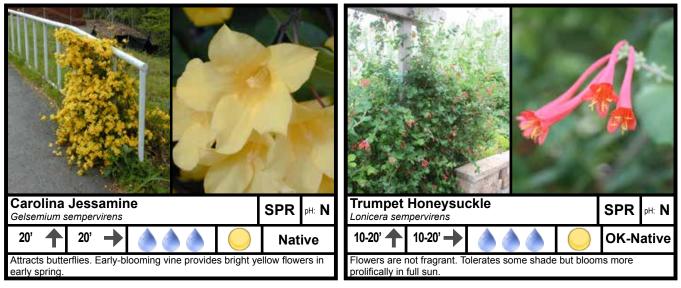

| Light Requirements        |          | Water Requirements*                                                                                                                                      |            |
|---------------------------|----------|----------------------------------------------------------------------------------------------------------------------------------------------------------|------------|
| Full Sun                  |          | Moderate                                                                                                                                                 | ۵ ۵ ۵      |
| Full Sun to Partial Shade | <i>S</i> | Low                                                                                                                                                      | ۵ ک        |
| Partial to Full Shade     | Ŷ        | Very Low                                                                                                                                                 | ۵          |
| Soil pH Requirements      |          | Place of Origin                                                                                                                                          |            |
| Acidic (Low pH)           | L        | Outside of US                                                                                                                                            | Not Native |
| Neutral (pH 7.0)          | N        | Continental US                                                                                                                                           | Native     |
| Alkaline (High pH)        | Н        | Oklahoma                                                                                                                                                 | OK-Native  |
| Season of Interest        |          | *Water requirements can be drastically reduced by<br>liberal use of mulch. Some plants listed are marginally                                             |            |
| Summer                    | SUM      | xeric in the absence of mulch. For more information<br>about mulch go to <u>osufacts.okstate.edu</u> and check<br>out <u>L-436</u> and <u>HLA-6005</u> . |            |
| Fall                      | FALL     |                                                                                                                                                          |            |
| Winter                    | WIN      |                                                                                                                                                          |            |
| Spring                    | SPR      |                                                                                                                                                          |            |
| All                       | ALL      |                                                                                                                                                          |            |
| Plant Size                |          |                                                                                                                                                          |            |
| Height                    |          |                                                                                                                                                          |            |
| Width                     | -        |                                                                                                                                                          |            |