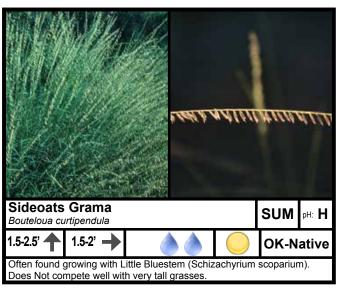

| Light Requirements        |          | Water Requirements*                                                                                                                                |            |
|---------------------------|----------|----------------------------------------------------------------------------------------------------------------------------------------------------|------------|
| Full Sun                  |          | Moderate                                                                                                                                           |            |
| Full Sun to Partial Shade | 3        | Low                                                                                                                                                |            |
| Partial to Full Shade     | 0        | Very Low                                                                                                                                           |            |
| Soil pH Requirements      |          | Place of Origin                                                                                                                                    |            |
| Acidic (Low pH)           | L        | Outside of US                                                                                                                                      | Not Native |
| Neutral (pH 7.0)          | N        | Continental US                                                                                                                                     | Native     |
| Alkaline (High pH)        | Н        | Oklahoma                                                                                                                                           | OK-Native  |
| Season of Interest        |          | *Water requirements can be drastically reduced by liberal use of mulch. Some plants listed are marginally                                          |            |
| Summer                    | SUM      | xeric in the absence of mulch. For more information about mulch go to <u>osufacts.okstate.edu</u> and check out <u>L-436</u> and <u>HLA-6005</u> . |            |
| Fall                      | FALL     |                                                                                                                                                    |            |
| Winter                    | WIN      |                                                                                                                                                    |            |
| Spring                    | SPR      |                                                                                                                                                    |            |
| All                       | ALL      |                                                                                                                                                    |            |
| Plant Size                |          |                                                                                                                                                    |            |
| Height                    | <b>†</b> |                                                                                                                                                    |            |
| Width                     | <b>→</b> |                                                                                                                                                    |            |