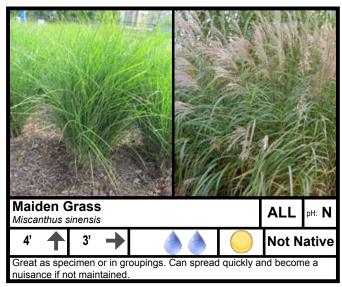

| Light Requirements        |          | Water Requirements*                                                                                                                                |            |
|---------------------------|----------|----------------------------------------------------------------------------------------------------------------------------------------------------|------------|
| Full Sun                  |          | Moderate                                                                                                                                           |            |
| Full Sun to Partial Shade | 3        | Low                                                                                                                                                |            |
| Partial to Full Shade     | 0        | Very Low                                                                                                                                           |            |
| Soil pH Requirements      |          | Place of Origin                                                                                                                                    |            |
| Acidic (Low pH)           | L        | Outside of US                                                                                                                                      | Not Native |
| Neutral (pH 7.0)          | N        | Continental US                                                                                                                                     | Native     |
| Alkaline (High pH)        | Н        | Oklahoma                                                                                                                                           | OK-Native  |
| Season of Interest        |          | *Water requirements can be drastically reduced by liberal use of mulch. Some plants listed are marginally                                          |            |
| Summer                    | SUM      | xeric in the absence of mulch. For more information about mulch go to <u>osufacts.okstate.edu</u> and check out <u>L-436</u> and <u>HLA-6005</u> . |            |
| Fall                      | FALL     |                                                                                                                                                    |            |
| Winter                    | WIN      |                                                                                                                                                    |            |
| Spring                    | SPR      |                                                                                                                                                    |            |
| All                       | ALL      |                                                                                                                                                    |            |
| Plant Size                |          |                                                                                                                                                    |            |
| Height                    | <b>†</b> |                                                                                                                                                    |            |
| Width                     | <b>→</b> |                                                                                                                                                    |            |