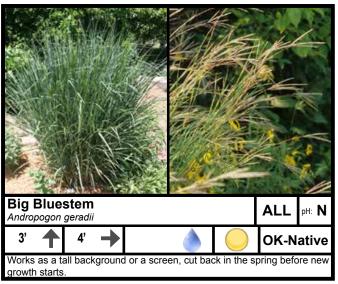

| Light Requirements        |          | Water Requirements*                                                                                                                                |            |
|---------------------------|----------|----------------------------------------------------------------------------------------------------------------------------------------------------|------------|
| Full Sun                  |          | Moderate                                                                                                                                           |            |
| Full Sun to Partial Shade | 3        | Low                                                                                                                                                |            |
| Partial to Full Shade     | 0        | Very Low                                                                                                                                           |            |
| Soil pH Requirements      |          | Place of Origin                                                                                                                                    |            |
| Acidic (Low pH)           | L        | Outside of US                                                                                                                                      | Not Native |
| Neutral (pH 7.0)          | N        | Continental US                                                                                                                                     | Native     |
| Alkaline (High pH)        | Н        | Oklahoma                                                                                                                                           | OK-Native  |
| Season of Interest        |          | *Water requirements can be drastically reduced by liberal use of mulch. Some plants listed are marginally                                          |            |
| Summer                    | SUM      | xeric in the absence of mulch. For more information about mulch go to <u>osufacts.okstate.edu</u> and check out <u>L-436</u> and <u>HLA-6005</u> . |            |
| Fall                      | FALL     |                                                                                                                                                    |            |
| Winter                    | WIN      |                                                                                                                                                    |            |
| Spring                    | SPR      |                                                                                                                                                    |            |
| All                       | ALL      |                                                                                                                                                    |            |
| Plant Size                |          |                                                                                                                                                    |            |
| Height                    | <b>†</b> |                                                                                                                                                    |            |
| Width                     | <b>→</b> |                                                                                                                                                    |            |