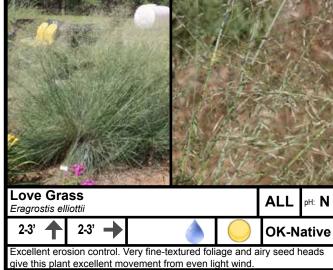

| Light Requirements        |          | Water Requirements*                                                                                                                                |            |
|---------------------------|----------|----------------------------------------------------------------------------------------------------------------------------------------------------|------------|
| Full Sun                  |          | Moderate                                                                                                                                           |            |
| Full Sun to Partial Shade | 3        | Low                                                                                                                                                |            |
| Partial to Full Shade     | 0        | Very Low                                                                                                                                           |            |
| Soil pH Requirements      |          | Place of Origin                                                                                                                                    |            |
| Acidic (Low pH)           | L        | Outside of US                                                                                                                                      | Not Native |
| Neutral (pH 7.0)          | N        | Continental US                                                                                                                                     | Native     |
| Alkaline (High pH)        | Н        | Oklahoma                                                                                                                                           | OK-Native  |
| Season of Interest        |          | *Water requirements can be drastically reduced by liberal use of mulch. Some plants listed are marginally                                          |            |
| Summer                    | SUM      | xeric in the absence of mulch. For more information about mulch go to <u>osufacts.okstate.edu</u> and check out <u>L-436</u> and <u>HLA-6005</u> . |            |
| Fall                      | FALL     |                                                                                                                                                    |            |
| Winter                    | WIN      |                                                                                                                                                    |            |
| Spring                    | SPR      |                                                                                                                                                    |            |
| All                       | ALL      |                                                                                                                                                    |            |
| Plant Size                |          |                                                                                                                                                    |            |
| Height                    | <b>†</b> |                                                                                                                                                    |            |
| Width                     | <b>→</b> |                                                                                                                                                    |            |