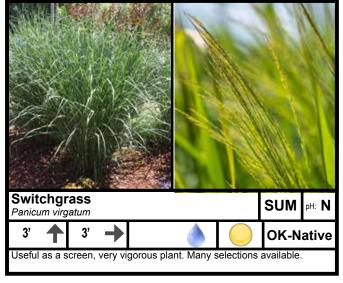

| Light Requirements        |          | Water Requirements*                                                                                                                                |            |
|---------------------------|----------|----------------------------------------------------------------------------------------------------------------------------------------------------|------------|
| Full Sun                  |          | Moderate                                                                                                                                           |            |
| Full Sun to Partial Shade | 3        | Low                                                                                                                                                |            |
| Partial to Full Shade     | 0        | Very Low                                                                                                                                           |            |
| Soil pH Requirements      |          | Place of Origin                                                                                                                                    |            |
| Acidic (Low pH)           | L        | Outside of US                                                                                                                                      | Not Native |
| Neutral (pH 7.0)          | N        | Continental US                                                                                                                                     | Native     |
| Alkaline (High pH)        | Н        | Oklahoma                                                                                                                                           | OK-Native  |
| Season of Interest        |          | *Water requirements can be drastically reduced by liberal use of mulch. Some plants listed are marginally                                          |            |
| Summer                    | SUM      | xeric in the absence of mulch. For more information about mulch go to <u>osufacts.okstate.edu</u> and check out <u>L-436</u> and <u>HLA-6005</u> . |            |
| Fall                      | FALL     |                                                                                                                                                    |            |
| Winter                    | WIN      |                                                                                                                                                    |            |
| Spring                    | SPR      |                                                                                                                                                    |            |
| All                       | ALL      |                                                                                                                                                    |            |
| Plant Size                |          |                                                                                                                                                    |            |
| Height                    | <b>†</b> |                                                                                                                                                    |            |
| Width                     | <b>→</b> |                                                                                                                                                    |            |