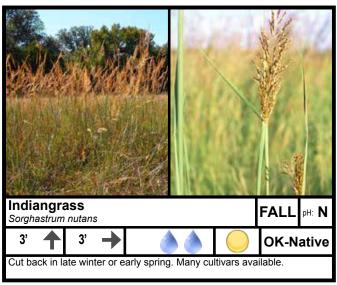

|            |
| Plant Size                |          |                                                                                                                                                    |            |
| Height                    | <b>†</b> |                                                                                                                                                    |            |
| Width                     | <b>→</b> |                                                                                                                                                    |            |