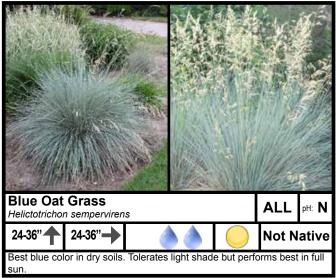

| Light Requirements        |          | Water Requirements*                                                                                                                                |            |
|---------------------------|----------|----------------------------------------------------------------------------------------------------------------------------------------------------|------------|
| Full Sun                  |          | Moderate                                                                                                                                           |            |
| Full Sun to Partial Shade | 3        | Low                                                                                                                                                |            |
| Partial to Full Shade     | 0        | Very Low                                                                                                                                           |            |
| Soil pH Requirements      |          | Place of Origin                                                                                                                                    |            |
| Acidic (Low pH)           | L        | Outside of US                                                                                                                                      | Not Native |
| Neutral (pH 7.0)          | N        | Continental US                                                                                                                                     | Native     |
| Alkaline (High pH)        | Н        | Oklahoma                                                                                                                                           | OK-Native  |
| Season of Interest        |          | *Water requirements can be drastically reduced by liberal use of mulch. Some plants listed are marginally                                          |            |
| Summer                    | SUM      | xeric in the absence of mulch. For more information about mulch go to <u>osufacts.okstate.edu</u> and check out <u>L-436</u> and <u>HLA-6005</u> . |            |
| Fall                      | FALL     |                                                                                                                                                    |            |
| Winter                    | WIN      |                                                                                                                                                    |            |
| Spring                    | SPR      |                                                                                                                                                    |            |
| All                       | ALL      |                                                                                                                                                    |            |
| Plant Size                |          |                                                                                                                                                    |            |
| Height                    | <b>†</b> |                                                                                                                                                    |            |
| Width                     | <b>→</b> |                                                                                                                                                    |            |