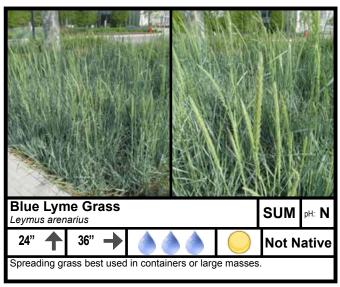

| Light Requirements        |          | Water Requirements*                                                                                                                                |            |
|---------------------------|----------|----------------------------------------------------------------------------------------------------------------------------------------------------|------------|
| Full Sun                  |          | Moderate                                                                                                                                           |            |
| Full Sun to Partial Shade | 3        | Low                                                                                                                                                |            |
| Partial to Full Shade     | 0        | Very Low                                                                                                                                           |            |
| Soil pH Requirements      |          | Place of Origin                                                                                                                                    |            |
| Acidic (Low pH)           | L        | Outside of US                                                                                                                                      | Not Native |
| Neutral (pH 7.0)          | N        | Continental US                                                                                                                                     | Native     |
| Alkaline (High pH)        | Н        | Oklahoma                                                                                                                                           | OK-Native  |
| Season of Interest        |          | *Water requirements can be drastically reduced by liberal use of mulch. Some plants listed are marginally                                          |            |
| Summer                    | SUM      | xeric in the absence of mulch. For more information about mulch go to <u>osufacts.okstate.edu</u> and check out <u>L-436</u> and <u>HLA-6005</u> . |            |
| Fall                      | FALL     |                                                                                                                                                    |            |
| Winter                    | WIN      |                                                                                                                                                    |            |
| Spring                    | SPR      |                                                                                                                                                    |            |
| All                       | ALL      |                                                                                                                                                    |            |
| Plant Size                |          |                                                                                                                                                    |            |
| Height                    | <b>†</b> |                                                                                                                                                    |            |
| Width                     | <b>→</b> |                                                                                                                                                    |            |