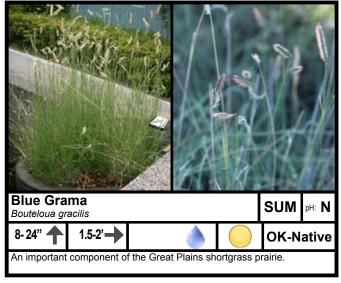

| Light Requirements        |          | Water Requirements*                                                                                                                                |            |
|---------------------------|----------|----------------------------------------------------------------------------------------------------------------------------------------------------|------------|
| Full Sun                  |          | Moderate                                                                                                                                           |            |
| Full Sun to Partial Shade | 3        | Low                                                                                                                                                |            |
| Partial to Full Shade     | 0        | Very Low                                                                                                                                           |            |
| Soil pH Requirements      |          | Place of Origin                                                                                                                                    |            |
| Acidic (Low pH)           | L        | Outside of US                                                                                                                                      | Not Native |
| Neutral (pH 7.0)          | N        | Continental US                                                                                                                                     | Native     |
| Alkaline (High pH)        | Н        | Oklahoma                                                                                                                                           | OK-Native  |
| Season of Interest        |          | *Water requirements can be drastically reduced by liberal use of mulch. Some plants listed are marginally                                          |            |
| Summer                    | SUM      | xeric in the absence of mulch. For more information about mulch go to <u>osufacts.okstate.edu</u> and check out <u>L-436</u> and <u>HLA-6005</u> . |            |
| Fall                      | FALL     |                                                                                                                                                    |            |
| Winter                    | WIN      |                                                                                                                                                    |            |
| Spring                    | SPR      |                                                                                                                                                    |            |
| All                       | ALL      |                                                                                                                                                    |            |
| Plant Size                |          |                                                                                                                                                    |            |
| Height                    | <b>†</b> |                                                                                                                                                    |            |
| Width                     | <b>→</b> |                                                                                                                                                    |            |