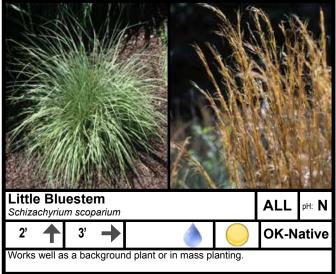

| Light Requirements        |          | Water Requirements*                                                                                                                                |            |
|---------------------------|----------|----------------------------------------------------------------------------------------------------------------------------------------------------|------------|
| Full Sun                  |          | Moderate                                                                                                                                           |            |
| Full Sun to Partial Shade | 3        | Low                                                                                                                                                |            |
| Partial to Full Shade     | 0        | Very Low                                                                                                                                           |            |
| Soil pH Requirements      |          | Place of Origin                                                                                                                                    |            |
| Acidic (Low pH)           | L        | Outside of US                                                                                                                                      | Not Native |
| Neutral (pH 7.0)          | N        | Continental US                                                                                                                                     | Native     |
| Alkaline (High pH)        | Н        | Oklahoma                                                                                                                                           | OK-Native  |
| Season of Interest        |          | *Water requirements can be drastically reduced by liberal use of mulch. Some plants listed are marginally                                          |            |
| Summer                    | SUM      | xeric in the absence of mulch. For more information about mulch go to <u>osufacts.okstate.edu</u> and check out <u>L-436</u> and <u>HLA-6005</u> . |            |
| Fall                      | FALL     |                                                                                                                                                    |            |
| Winter                    | WIN      |                                                                                                                                                    |            |
| Spring                    | SPR      |                                                                                                                                                    |            |
| All                       | ALL      |                                                                                                                                                    |            |
| Plant Size                |          |                                                                                                                                                    |            |
| Height                    | <b>†</b> |                                                                                                                                                    |            |
| Width                     | <b>→</b> |                                                                                                                                                    |            |