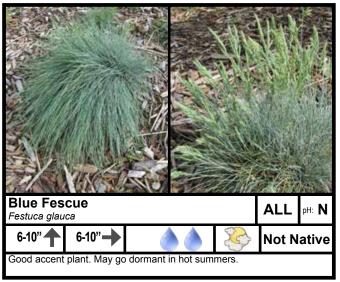

| Light Requirements        |          | Water Requirements*                                                                                                                                |            |
|---------------------------|----------|----------------------------------------------------------------------------------------------------------------------------------------------------|------------|
| Full Sun                  |          | Moderate                                                                                                                                           |            |
| Full Sun to Partial Shade | 3        | Low                                                                                                                                                |            |
| Partial to Full Shade     | 0        | Very Low                                                                                                                                           |            |
| Soil pH Requirements      |          | Place of Origin                                                                                                                                    |            |
| Acidic (Low pH)           | L        | Outside of US                                                                                                                                      | Not Native |
| Neutral (pH 7.0)          | N        | Continental US                                                                                                                                     | Native     |
| Alkaline (High pH)        | Н        | Oklahoma                                                                                                                                           | OK-Native  |
| Season of Interest        |          | *Water requirements can be drastically reduced by liberal use of mulch. Some plants listed are marginally                                          |            |
| Summer                    | SUM      | xeric in the absence of mulch. For more information about mulch go to <u>osufacts.okstate.edu</u> and check out <u>L-436</u> and <u>HLA-6005</u> . |            |
| Fall                      | FALL     |                                                                                                                                                    |            |
| Winter                    | WIN      |                                                                                                                                                    |            |
| Spring                    | SPR      |                                                                                                                                                    |            |
| All                       | ALL      |                                                                                                                                                    |            |
| Plant Size                |          |                                                                                                                                                    |            |
| Height                    | <b>†</b> |                                                                                                                                                    |            |
| Width                     | <b>→</b> |                                                                                                                                                    |            |