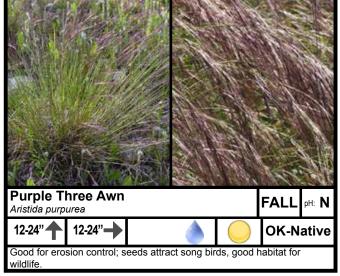

| Light Requirements        |          | Water Requirements*                                                                                                                                |            |
|---------------------------|----------|----------------------------------------------------------------------------------------------------------------------------------------------------|------------|
| Full Sun                  |          | Moderate                                                                                                                                           |            |
| Full Sun to Partial Shade | 3        | Low                                                                                                                                                |            |
| Partial to Full Shade     | 0        | Very Low                                                                                                                                           |            |
| Soil pH Requirements      |          | Place of Origin                                                                                                                                    |            |
| Acidic (Low pH)           | L        | Outside of US                                                                                                                                      | Not Native |
| Neutral (pH 7.0)          | N        | Continental US                                                                                                                                     | Native     |
| Alkaline (High pH)        | Н        | Oklahoma                                                                                                                                           | OK-Native  |
| Season of Interest        |          | *Water requirements can be drastically reduced by liberal use of mulch. Some plants listed are marginally                                          |            |
| Summer                    | SUM      | xeric in the absence of mulch. For more information about mulch go to <u>osufacts.okstate.edu</u> and check out <u>L-436</u> and <u>HLA-6005</u> . |            |
| Fall                      | FALL     |                                                                                                                                                    |            |
| Winter                    | WIN      |                                                                                                                                                    |            |
| Spring                    | SPR      |                                                                                                                                                    |            |
| All                       | ALL      |                                                                                                                                                    |            |
| Plant Size                |          |                                                                                                                                                    |            |
| Height                    | <b>†</b> |                                                                                                                                                    |            |
| Width                     | <b>→</b> |                                                                                                                                                    |            |