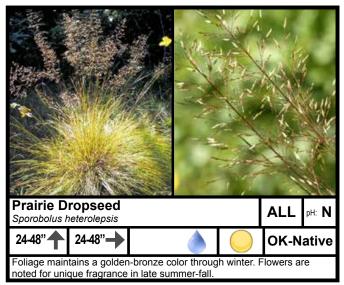

|            |
| Plant Size                |          |                                                                                                                                                    |            |
| Height                    | <b>†</b> |                                                                                                                                                    |            |
| Width                     | <b>→</b> |                                                                                                                                                    |            |