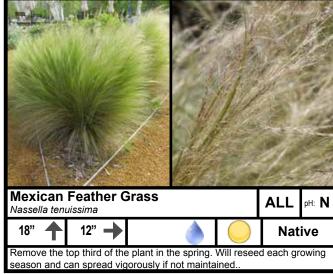

| Light Requirements        |          | Water Requirements*                                                                                                                                |            |
|---------------------------|----------|----------------------------------------------------------------------------------------------------------------------------------------------------|------------|
| Full Sun                  |          | Moderate                                                                                                                                           |            |
| Full Sun to Partial Shade | 3        | Low                                                                                                                                                |            |
| Partial to Full Shade     | 0        | Very Low                                                                                                                                           |            |
| Soil pH Requirements      |          | Place of Origin                                                                                                                                    |            |
| Acidic (Low pH)           | L        | Outside of US                                                                                                                                      | Not Native |
| Neutral (pH 7.0)          | N        | Continental US                                                                                                                                     | Native     |
| Alkaline (High pH)        | Н        | Oklahoma                                                                                                                                           | OK-Native  |
| Season of Interest        |          | *Water requirements can be drastically reduced by liberal use of mulch. Some plants listed are marginally                                          |            |
| Summer                    | SUM      | xeric in the absence of mulch. For more information about mulch go to <u>osufacts.okstate.edu</u> and check out <u>L-436</u> and <u>HLA-6005</u> . |            |
| Fall                      | FALL     |                                                                                                                                                    |            |
| Winter                    | WIN      |                                                                                                                                                    |            |
| Spring                    | SPR      |                                                                                                                                                    |            |
| All                       | ALL      |                                                                                                                                                    |            |
| Plant Size                |          |                                                                                                                                                    |            |
| Height                    | <b>†</b> |                                                                                                                                                    |            |
| Width                     | <b>→</b> |                                                                                                                                                    |            |