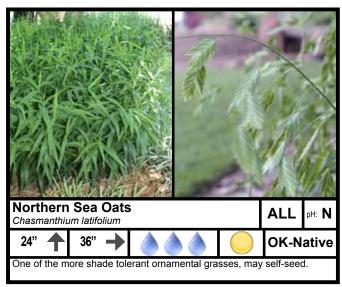

| Light Requirements        |          | Water Requirements*                                                                                                                                |            |
|---------------------------|----------|----------------------------------------------------------------------------------------------------------------------------------------------------|------------|
| Full Sun                  |          | Moderate                                                                                                                                           |            |
| Full Sun to Partial Shade | 3        | Low                                                                                                                                                |            |
| Partial to Full Shade     | 0        | Very Low                                                                                                                                           |            |
| Soil pH Requirements      |          | Place of Origin                                                                                                                                    |            |
| Acidic (Low pH)           | L        | Outside of US                                                                                                                                      | Not Native |
| Neutral (pH 7.0)          | N        | Continental US                                                                                                                                     | Native     |
| Alkaline (High pH)        | Н        | Oklahoma                                                                                                                                           | OK-Native  |
| Season of Interest        |          | *Water requirements can be drastically reduced by liberal use of mulch. Some plants listed are marginally                                          |            |
| Summer                    | SUM      | xeric in the absence of mulch. For more information about mulch go to <u>osufacts.okstate.edu</u> and check out <u>L-436</u> and <u>HLA-6005</u> . |            |
| Fall                      | FALL     |                                                                                                                                                    |            |
| Winter                    | WIN      |                                                                                                                                                    |            |
| Spring                    | SPR      |                                                                                                                                                    |            |
| All                       | ALL      |                                                                                                                                                    |            |
| Plant Size                |          |                                                                                                                                                    |            |
| Height                    | <b>†</b> |                                                                                                                                                    |            |
| Width                     | <b>→</b> |                                                                                                                                                    |            |