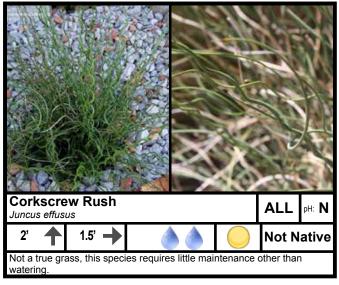

| Light Requirements        |          | Water Requirements*                                                                                                                                |            |
|---------------------------|----------|----------------------------------------------------------------------------------------------------------------------------------------------------|------------|
| Full Sun                  |          | Moderate                                                                                                                                           |            |
| Full Sun to Partial Shade | 3        | Low                                                                                                                                                |            |
| Partial to Full Shade     | 0        | Very Low                                                                                                                                           |            |
| Soil pH Requirements      |          | Place of Origin                                                                                                                                    |            |
| Acidic (Low pH)           | L        | Outside of US                                                                                                                                      | Not Native |
| Neutral (pH 7.0)          | N        | Continental US                                                                                                                                     | Native     |
| Alkaline (High pH)        | Н        | Oklahoma                                                                                                                                           | OK-Native  |
| Season of Interest        |          | *Water requirements can be drastically reduced by liberal use of mulch. Some plants listed are marginally                                          |            |
| Summer                    | SUM      | xeric in the absence of mulch. For more information about mulch go to <u>osufacts.okstate.edu</u> and check out <u>L-436</u> and <u>HLA-6005</u> . |            |
| Fall                      | FALL     |                                                                                                                                                    |            |
| Winter                    | WIN      |                                                                                                                                                    |            |
| Spring                    | SPR      |                                                                                                                                                    |            |
| All                       | ALL      |                                                                                                                                                    |            |
| Plant Size                |          |                                                                                                                                                    |            |
| Height                    | <b>†</b> |                                                                                                                                                    |            |
| Width                     | <b>→</b> |                                                                                                                                                    |            |