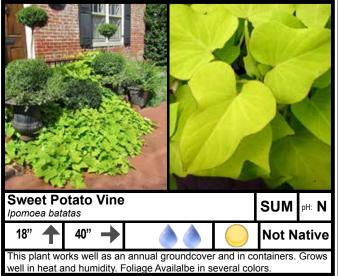

| Light Requirements        |          | Water Requirements*                                                                                                                                |            |
|---------------------------|----------|----------------------------------------------------------------------------------------------------------------------------------------------------|------------|
| Full Sun                  |          | Moderate                                                                                                                                           |            |
| Full Sun to Partial Shade | 8        | Low                                                                                                                                                |            |
| Partial to Full Shade     | 0        | Very Low                                                                                                                                           | ۵          |
| Soil pH Requirements      |          | Place of Origin                                                                                                                                    |            |
| Acidic (Low pH)           | L        | Outside of US                                                                                                                                      | Not Native |
| Neutral (pH 7.0)          | N        | Continental US                                                                                                                                     | Native     |
| Alkaline (High pH)        | Н        | Oklahoma                                                                                                                                           | OK-Native  |
| Season of Interest        |          | *Water requirements can be drastically reduced by liberal use of mulch. Some plants listed are marginally                                          |            |
| Summer                    | SUM      | xeric in the absence of mulch. For more information about mulch go to <u>osufacts.okstate.edu</u> and check out <u>L-436</u> and <u>HLA-6005</u> . |            |
| Fall                      | FALL     |                                                                                                                                                    |            |
| Winter                    | WIN      |                                                                                                                                                    |            |
| Spring                    | SPR      |                                                                                                                                                    |            |
| All                       | ALL      |                                                                                                                                                    |            |
| Plant Size                |          |                                                                                                                                                    |            |
| Height                    | <b>↑</b> |                                                                                                                                                    |            |
| Width                     | <b>→</b> |                                                                                                                                                    |            |