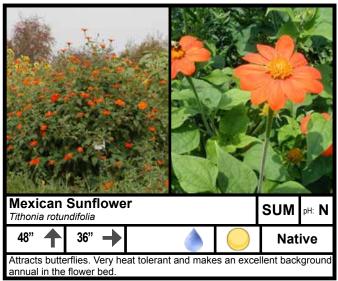

| Light Requirements        |          | Water Requirements*                                                                                                                                |            |
|---------------------------|----------|----------------------------------------------------------------------------------------------------------------------------------------------------|------------|
| Full Sun                  |          | Moderate                                                                                                                                           |            |
| Full Sun to Partial Shade | 8        | Low                                                                                                                                                |            |
| Partial to Full Shade     | 0        | Very Low                                                                                                                                           | ۵          |
| Soil pH Requirements      |          | Place of Origin                                                                                                                                    |            |
| Acidic (Low pH)           | L        | Outside of US                                                                                                                                      | Not Native |
| Neutral (pH 7.0)          | N        | Continental US                                                                                                                                     | Native     |
| Alkaline (High pH)        | Н        | Oklahoma                                                                                                                                           | OK-Native  |
| Season of Interest        |          | *Water requirements can be drastically reduced by liberal use of mulch. Some plants listed are marginally                                          |            |
| Summer                    | SUM      | xeric in the absence of mulch. For more information about mulch go to <u>osufacts.okstate.edu</u> and check out <u>L-436</u> and <u>HLA-6005</u> . |            |
| Fall                      | FALL     |                                                                                                                                                    |            |
| Winter                    | WIN      |                                                                                                                                                    |            |
| Spring                    | SPR      |                                                                                                                                                    |            |
| All                       | ALL      |                                                                                                                                                    |            |
| Plant Size                |          |                                                                                                                                                    |            |
| Height                    | <b>↑</b> |                                                                                                                                                    |            |
| Width                     | <b>→</b> |                                                                                                                                                    |            |