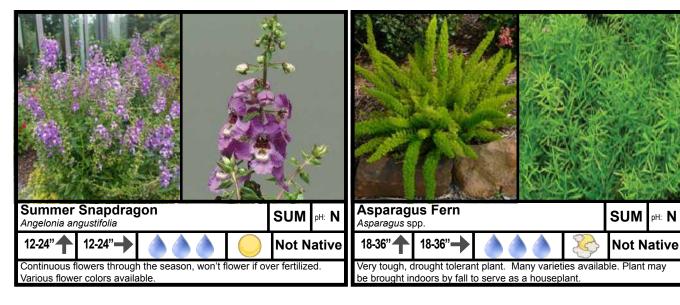

| Light Requirements        |          | Water Requirements*                                                                                                                                |            |
|---------------------------|----------|----------------------------------------------------------------------------------------------------------------------------------------------------|------------|
| Full Sun                  |          | Moderate                                                                                                                                           |            |
| Full Sun to Partial Shade | 8        | Low                                                                                                                                                |            |
| Partial to Full Shade     | 0        | Very Low                                                                                                                                           | ۵          |
| Soil pH Requirements      |          | Place of Origin                                                                                                                                    |            |
| Acidic (Low pH)           | L        | Outside of US                                                                                                                                      | Not Native |
| Neutral (pH 7.0)          | N        | Continental US                                                                                                                                     | Native     |
| Alkaline (High pH)        | Н        | Oklahoma                                                                                                                                           | OK-Native  |
| Season of Interest        |          | *Water requirements can be drastically reduced by liberal use of mulch. Some plants listed are marginally                                          |            |
| Summer                    | SUM      | xeric in the absence of mulch. For more information about mulch go to <u>osufacts.okstate.edu</u> and check out <u>L-436</u> and <u>HLA-6005</u> . |            |
| Fall                      | FALL     |                                                                                                                                                    |            |
| Winter                    | WIN      |                                                                                                                                                    |            |
| Spring                    | SPR      |                                                                                                                                                    |            |
| All                       | ALL      |                                                                                                                                                    |            |
| Plant Size                |          |                                                                                                                                                    |            |
| Height                    | <b>↑</b> |                                                                                                                                                    |            |
| Width                     | <b>→</b> |                                                                                                                                                    |            |