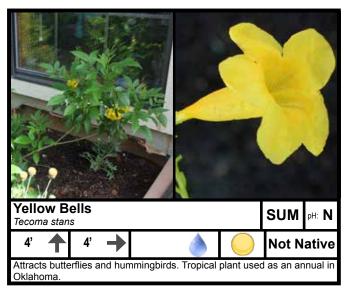

| Light Requirements        |          | Water Requirements*                                                                                                                                |            |
|---------------------------|----------|----------------------------------------------------------------------------------------------------------------------------------------------------|------------|
| Full Sun                  |          | Moderate                                                                                                                                           |            |
| Full Sun to Partial Shade | 8        | Low                                                                                                                                                |            |
| Partial to Full Shade     | 0        | Very Low                                                                                                                                           | ۵          |
| Soil pH Requirements      |          | Place of Origin                                                                                                                                    |            |
| Acidic (Low pH)           | L        | Outside of US                                                                                                                                      | Not Native |
| Neutral (pH 7.0)          | N        | Continental US                                                                                                                                     | Native     |
| Alkaline (High pH)        | Н        | Oklahoma                                                                                                                                           | OK-Native  |
| Season of Interest        |          | *Water requirements can be drastically reduced by liberal use of mulch. Some plants listed are marginally                                          |            |
| Summer                    | SUM      | xeric in the absence of mulch. For more information about mulch go to <u>osufacts.okstate.edu</u> and check out <u>L-436</u> and <u>HLA-6005</u> . |            |
| Fall                      | FALL     |                                                                                                                                                    |            |
| Winter                    | WIN      |                                                                                                                                                    |            |
| Spring                    | SPR      |                                                                                                                                                    |            |
| All                       | ALL      |                                                                                                                                                    |            |
| Plant Size                |          |                                                                                                                                                    |            |
| Height                    | <b>↑</b> |                                                                                                                                                    |            |
| Width                     | <b>→</b> |                                                                                                                                                    |            |