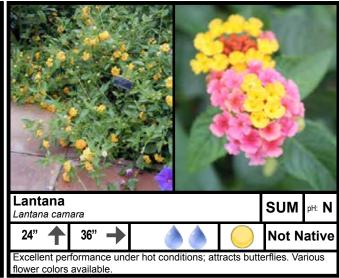

| Light Requirements        |          | Water Requirements*                                                                                                                                |            |
|---------------------------|----------|----------------------------------------------------------------------------------------------------------------------------------------------------|------------|
| Full Sun                  |          | Moderate                                                                                                                                           |            |
| Full Sun to Partial Shade | 8        | Low                                                                                                                                                |            |
| Partial to Full Shade     | 0        | Very Low                                                                                                                                           | ۵          |
| Soil pH Requirements      |          | Place of Origin                                                                                                                                    |            |
| Acidic (Low pH)           | L        | Outside of US                                                                                                                                      | Not Native |
| Neutral (pH 7.0)          | N        | Continental US                                                                                                                                     | Native     |
| Alkaline (High pH)        | Н        | Oklahoma                                                                                                                                           | OK-Native  |
| Season of Interest        |          | *Water requirements can be drastically reduced by liberal use of mulch. Some plants listed are marginally                                          |            |
| Summer                    | SUM      | xeric in the absence of mulch. For more information about mulch go to <u>osufacts.okstate.edu</u> and check out <u>L-436</u> and <u>HLA-6005</u> . |            |
| Fall                      | FALL     |                                                                                                                                                    |            |
| Winter                    | WIN      |                                                                                                                                                    |            |
| Spring                    | SPR      |                                                                                                                                                    |            |
| All                       | ALL      |                                                                                                                                                    |            |
| Plant Size                |          |                                                                                                                                                    |            |
| Height                    | <b>↑</b> |                                                                                                                                                    |            |
| Width                     | <b>→</b> |                                                                                                                                                    |            |