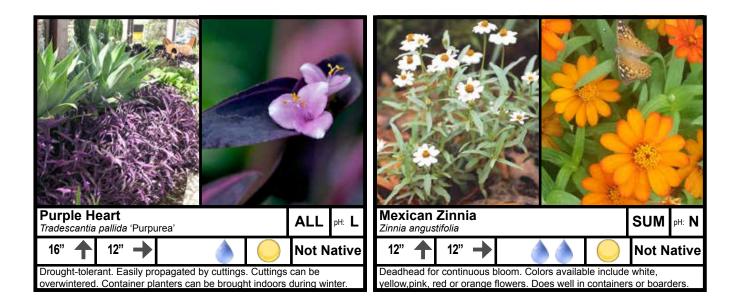

| Light Requirements        |          | Water Requirements*                                                                                                                                |            |
|---------------------------|----------|----------------------------------------------------------------------------------------------------------------------------------------------------|------------|
| Full Sun                  |          | Moderate                                                                                                                                           |            |
| Full Sun to Partial Shade | 8        | Low                                                                                                                                                |            |
| Partial to Full Shade     | 0        | Very Low                                                                                                                                           | ۵          |
| Soil pH Requirements      |          | Place of Origin                                                                                                                                    |            |
| Acidic (Low pH)           | L        | Outside of US                                                                                                                                      | Not Native |
| Neutral (pH 7.0)          | N        | Continental US                                                                                                                                     | Native     |
| Alkaline (High pH)        | Н        | Oklahoma                                                                                                                                           | OK-Native  |
| Season of Interest        |          | *Water requirements can be drastically reduced by liberal use of mulch. Some plants listed are marginally                                          |            |
| Summer                    | SUM      | xeric in the absence of mulch. For more information about mulch go to <u>osufacts.okstate.edu</u> and check out <u>L-436</u> and <u>HLA-6005</u> . |            |
| Fall                      | FALL     |                                                                                                                                                    |            |
| Winter                    | WIN      |                                                                                                                                                    |            |
| Spring                    | SPR      |                                                                                                                                                    |            |
| All                       | ALL      |                                                                                                                                                    |            |
| Plant Size                |          |                                                                                                                                                    |            |
| Height                    | <b>↑</b> |                                                                                                                                                    |            |
| Width                     | <b>→</b> |                                                                                                                                                    |            |