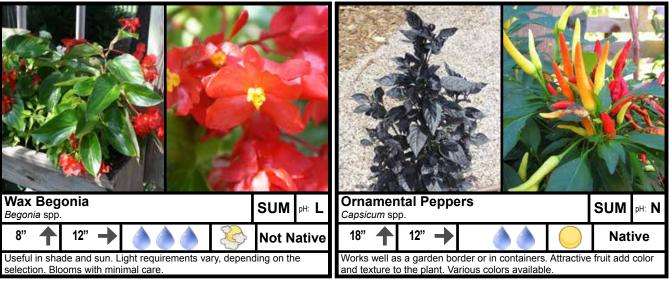

| Light Requirements        |          | Water Requirements*                                                                                                                                |            |
|---------------------------|----------|----------------------------------------------------------------------------------------------------------------------------------------------------|------------|
| Full Sun                  |          | Moderate                                                                                                                                           |            |
| Full Sun to Partial Shade | 8        | Low                                                                                                                                                |            |
| Partial to Full Shade     | 0        | Very Low                                                                                                                                           | ۵          |
| Soil pH Requirements      |          | Place of Origin                                                                                                                                    |            |
| Acidic (Low pH)           | L        | Outside of US                                                                                                                                      | Not Native |
| Neutral (pH 7.0)          | N        | Continental US                                                                                                                                     | Native     |
| Alkaline (High pH)        | Н        | Oklahoma                                                                                                                                           | OK-Native  |
| Season of Interest        |          | *Water requirements can be drastically reduced by liberal use of mulch. Some plants listed are marginally                                          |            |
| Summer                    | SUM      | xeric in the absence of mulch. For more information about mulch go to <u>osufacts.okstate.edu</u> and check out <u>L-436</u> and <u>HLA-6005</u> . |            |
| Fall                      | FALL     |                                                                                                                                                    |            |
| Winter                    | WIN      |                                                                                                                                                    |            |
| Spring                    | SPR      |                                                                                                                                                    |            |
| All                       | ALL      |                                                                                                                                                    |            |
| Plant Size                |          |                                                                                                                                                    |            |
| Height                    | <b>↑</b> |                                                                                                                                                    |            |
| Width                     | <b>→</b> |                                                                                                                                                    |            |