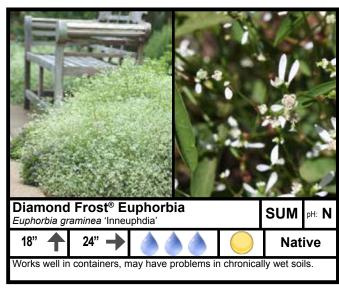

| Light Requirements        |          | Water Requirements*                                                                                                                                |            |
|---------------------------|----------|----------------------------------------------------------------------------------------------------------------------------------------------------|------------|
| Full Sun                  |          | Moderate                                                                                                                                           |            |
| Full Sun to Partial Shade | 8        | Low                                                                                                                                                |            |
| Partial to Full Shade     | 0        | Very Low                                                                                                                                           | ۵          |
| Soil pH Requirements      |          | Place of Origin                                                                                                                                    |            |
| Acidic (Low pH)           | L        | Outside of US                                                                                                                                      | Not Native |
| Neutral (pH 7.0)          | N        | Continental US                                                                                                                                     | Native     |
| Alkaline (High pH)        | Н        | Oklahoma                                                                                                                                           | OK-Native  |
| Season of Interest        |          | *Water requirements can be drastically reduced by liberal use of mulch. Some plants listed are marginally                                          |            |
| Summer                    | SUM      | xeric in the absence of mulch. For more information about mulch go to <u>osufacts.okstate.edu</u> and check out <u>L-436</u> and <u>HLA-6005</u> . |            |
| Fall                      | FALL     |                                                                                                                                                    |            |
| Winter                    | WIN      |                                                                                                                                                    |            |
| Spring                    | SPR      |                                                                                                                                                    |            |
| All                       | ALL      |                                                                                                                                                    |            |
| Plant Size                |          |                                                                                                                                                    |            |
| Height                    | <b>↑</b> |                                                                                                                                                    |            |
| Width                     | <b>→</b> |                                                                                                                                                    |            |