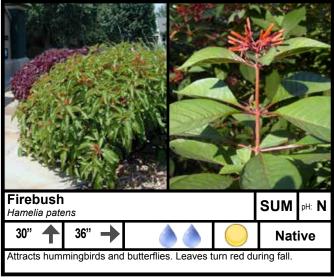

| Light Requirements        |          | Water Requirements*                                                                                                                                |            |
|---------------------------|----------|----------------------------------------------------------------------------------------------------------------------------------------------------|------------|
| Full Sun                  |          | Moderate                                                                                                                                           |            |
| Full Sun to Partial Shade | 8        | Low                                                                                                                                                |            |
| Partial to Full Shade     | 0        | Very Low                                                                                                                                           | ۵          |
| Soil pH Requirements      |          | Place of Origin                                                                                                                                    |            |
| Acidic (Low pH)           | L        | Outside of US                                                                                                                                      | Not Native |
| Neutral (pH 7.0)          | N        | Continental US                                                                                                                                     | Native     |
| Alkaline (High pH)        | Н        | Oklahoma                                                                                                                                           | OK-Native  |
| Season of Interest        |          | *Water requirements can be drastically reduced by liberal use of mulch. Some plants listed are marginally                                          |            |
| Summer                    | SUM      | xeric in the absence of mulch. For more information about mulch go to <u>osufacts.okstate.edu</u> and check out <u>L-436</u> and <u>HLA-6005</u> . |            |
| Fall                      | FALL     |                                                                                                                                                    |            |
| Winter                    | WIN      |                                                                                                                                                    |            |
| Spring                    | SPR      |                                                                                                                                                    |            |
| All                       | ALL      |                                                                                                                                                    |            |
| Plant Size                |          |                                                                                                                                                    |            |
| Height                    | <b>↑</b> |                                                                                                                                                    |            |
| Width                     | <b>→</b> |                                                                                                                                                    |            |