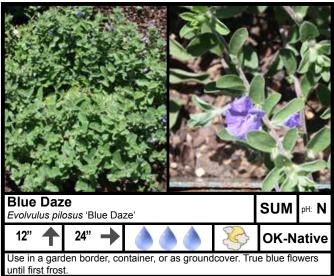

| Light Requirements        |          | Water Requirements*                                                                                                                                |            |
|---------------------------|----------|----------------------------------------------------------------------------------------------------------------------------------------------------|------------|
| Full Sun                  |          | Moderate                                                                                                                                           |            |
| Full Sun to Partial Shade | 8        | Low                                                                                                                                                |            |
| Partial to Full Shade     | 0        | Very Low                                                                                                                                           | ۵          |
| Soil pH Requirements      |          | Place of Origin                                                                                                                                    |            |
| Acidic (Low pH)           | L        | Outside of US                                                                                                                                      | Not Native |
| Neutral (pH 7.0)          | N        | Continental US                                                                                                                                     | Native     |
| Alkaline (High pH)        | Н        | Oklahoma                                                                                                                                           | OK-Native  |
| Season of Interest        |          | *Water requirements can be drastically reduced by liberal use of mulch. Some plants listed are marginally                                          |            |
| Summer                    | SUM      | xeric in the absence of mulch. For more information about mulch go to <u>osufacts.okstate.edu</u> and check out <u>L-436</u> and <u>HLA-6005</u> . |            |
| Fall                      | FALL     |                                                                                                                                                    |            |
| Winter                    | WIN      |                                                                                                                                                    |            |
| Spring                    | SPR      |                                                                                                                                                    |            |
| All                       | ALL      |                                                                                                                                                    |            |
| Plant Size                |          |                                                                                                                                                    |            |
| Height                    | <b>↑</b> |                                                                                                                                                    |            |
| Width                     | <b>→</b> |                                                                                                                                                    |            |