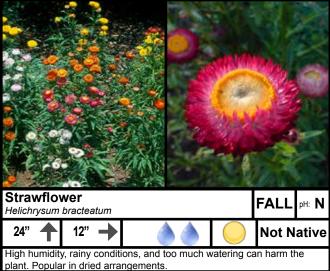

| Light Requirements        |          | Water Requirements*                                                                                                                                |            |
|---------------------------|----------|----------------------------------------------------------------------------------------------------------------------------------------------------|------------|
| Full Sun                  |          | Moderate                                                                                                                                           |            |
| Full Sun to Partial Shade | 8        | Low                                                                                                                                                |            |
| Partial to Full Shade     | 0        | Very Low                                                                                                                                           | ۵          |
| Soil pH Requirements      |          | Place of Origin                                                                                                                                    |            |
| Acidic (Low pH)           | L        | Outside of US                                                                                                                                      | Not Native |
| Neutral (pH 7.0)          | N        | Continental US                                                                                                                                     | Native     |
| Alkaline (High pH)        | Н        | Oklahoma                                                                                                                                           | OK-Native  |
| Season of Interest        |          | *Water requirements can be drastically reduced by liberal use of mulch. Some plants listed are marginally                                          |            |
| Summer                    | SUM      | xeric in the absence of mulch. For more information about mulch go to <u>osufacts.okstate.edu</u> and check out <u>L-436</u> and <u>HLA-6005</u> . |            |
| Fall                      | FALL     |                                                                                                                                                    |            |
| Winter                    | WIN      |                                                                                                                                                    |            |
| Spring                    | SPR      |                                                                                                                                                    |            |
| All                       | ALL      |                                                                                                                                                    |            |
| Plant Size                |          |                                                                                                                                                    |            |
| Height                    | <b>↑</b> |                                                                                                                                                    |            |
| Width                     | <b>→</b> |                                                                                                                                                    |            |