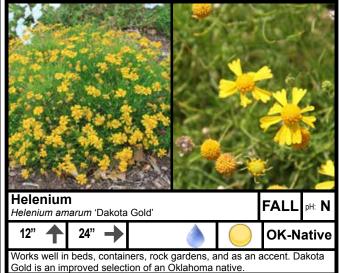

| Light Requirements        |          | Water Requirements*                                                                                                                                |            |
|---------------------------|----------|----------------------------------------------------------------------------------------------------------------------------------------------------|------------|
| Full Sun                  |          | Moderate                                                                                                                                           |            |
| Full Sun to Partial Shade | 8        | Low                                                                                                                                                |            |
| Partial to Full Shade     | 0        | Very Low                                                                                                                                           | ۵          |
| Soil pH Requirements      |          | Place of Origin                                                                                                                                    |            |
| Acidic (Low pH)           | L        | Outside of US                                                                                                                                      | Not Native |
| Neutral (pH 7.0)          | N        | Continental US                                                                                                                                     | Native     |
| Alkaline (High pH)        | Н        | Oklahoma                                                                                                                                           | OK-Native  |
| Season of Interest        |          | *Water requirements can be drastically reduced by liberal use of mulch. Some plants listed are marginally                                          |            |
| Summer                    | SUM      | xeric in the absence of mulch. For more information about mulch go to <u>osufacts.okstate.edu</u> and check out <u>L-436</u> and <u>HLA-6005</u> . |            |
| Fall                      | FALL     |                                                                                                                                                    |            |
| Winter                    | WIN      |                                                                                                                                                    |            |
| Spring                    | SPR      |                                                                                                                                                    |            |
| All                       | ALL      |                                                                                                                                                    |            |
| Plant Size                |          |                                                                                                                                                    |            |
| Height                    | <b>↑</b> |                                                                                                                                                    |            |
| Width                     | <b>→</b> |                                                                                                                                                    |            |