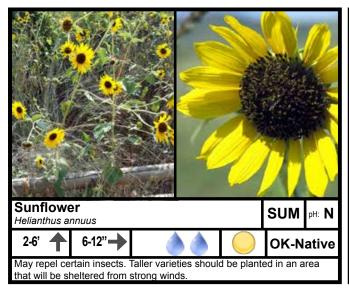

| Light Requirements        |          | Water Requirements*                                                                                                                                |            |
|---------------------------|----------|----------------------------------------------------------------------------------------------------------------------------------------------------|------------|
| Full Sun                  |          | Moderate                                                                                                                                           |            |
| Full Sun to Partial Shade | 8        | Low                                                                                                                                                |            |
| Partial to Full Shade     | 0        | Very Low                                                                                                                                           | ۵          |
| Soil pH Requirements      |          | Place of Origin                                                                                                                                    |            |
| Acidic (Low pH)           | L        | Outside of US                                                                                                                                      | Not Native |
| Neutral (pH 7.0)          | N        | Continental US                                                                                                                                     | Native     |
| Alkaline (High pH)        | Н        | Oklahoma                                                                                                                                           | OK-Native  |
| Season of Interest        |          | *Water requirements can be drastically reduced by liberal use of mulch. Some plants listed are marginally                                          |            |
| Summer                    | SUM      | xeric in the absence of mulch. For more information about mulch go to <u>osufacts.okstate.edu</u> and check out <u>L-436</u> and <u>HLA-6005</u> . |            |
| Fall                      | FALL     |                                                                                                                                                    |            |
| Winter                    | WIN      |                                                                                                                                                    |            |
| Spring                    | SPR      |                                                                                                                                                    |            |
| All                       | ALL      |                                                                                                                                                    |            |
| Plant Size                |          |                                                                                                                                                    |            |
| Height                    | <b>↑</b> |                                                                                                                                                    |            |
| Width                     | <b>→</b> |                                                                                                                                                    |            |