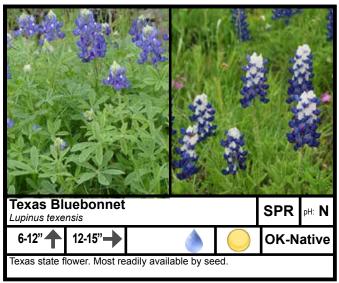

| Light Requirements        |          | Water Requirements*                                                                                                                                |            |
|---------------------------|----------|----------------------------------------------------------------------------------------------------------------------------------------------------|------------|
| Full Sun                  |          | Moderate                                                                                                                                           |            |
| Full Sun to Partial Shade | 8        | Low                                                                                                                                                |            |
| Partial to Full Shade     | 0        | Very Low                                                                                                                                           | ۵          |
| Soil pH Requirements      |          | Place of Origin                                                                                                                                    |            |
| Acidic (Low pH)           | L        | Outside of US                                                                                                                                      | Not Native |
| Neutral (pH 7.0)          | N        | Continental US                                                                                                                                     | Native     |
| Alkaline (High pH)        | Н        | Oklahoma                                                                                                                                           | OK-Native  |
| Season of Interest        |          | *Water requirements can be drastically reduced by liberal use of mulch. Some plants listed are marginally                                          |            |
| Summer                    | SUM      | xeric in the absence of mulch. For more information about mulch go to <u>osufacts.okstate.edu</u> and check out <u>L-436</u> and <u>HLA-6005</u> . |            |
| Fall                      | FALL     |                                                                                                                                                    |            |
| Winter                    | WIN      |                                                                                                                                                    |            |
| Spring                    | SPR      |                                                                                                                                                    |            |
| All                       | ALL      |                                                                                                                                                    |            |
| Plant Size                |          |                                                                                                                                                    |            |
| Height                    | <b>↑</b> |                                                                                                                                                    |            |
| Width                     | <b>→</b> |                                                                                                                                                    |            |