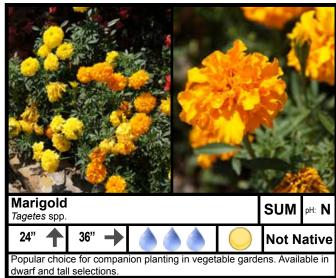

| Light Requirements        |          | Water Requirements*                                                                                                                                |            |
|---------------------------|----------|----------------------------------------------------------------------------------------------------------------------------------------------------|------------|
| Full Sun                  |          | Moderate                                                                                                                                           |            |
| Full Sun to Partial Shade | 8        | Low                                                                                                                                                |            |
| Partial to Full Shade     | 0        | Very Low                                                                                                                                           | ۵          |
| Soil pH Requirements      |          | Place of Origin                                                                                                                                    |            |
| Acidic (Low pH)           | L        | Outside of US                                                                                                                                      | Not Native |
| Neutral (pH 7.0)          | N        | Continental US                                                                                                                                     | Native     |
| Alkaline (High pH)        | Н        | Oklahoma                                                                                                                                           | OK-Native  |
| Season of Interest        |          | *Water requirements can be drastically reduced by liberal use of mulch. Some plants listed are marginally                                          |            |
| Summer                    | SUM      | xeric in the absence of mulch. For more information about mulch go to <u>osufacts.okstate.edu</u> and check out <u>L-436</u> and <u>HLA-6005</u> . |            |
| Fall                      | FALL     |                                                                                                                                                    |            |
| Winter                    | WIN      |                                                                                                                                                    |            |
| Spring                    | SPR      |                                                                                                                                                    |            |
| All                       | ALL      |                                                                                                                                                    |            |
| Plant Size                |          |                                                                                                                                                    |            |
| Height                    | <b>↑</b> |                                                                                                                                                    |            |
| Width                     | <b>→</b> |                                                                                                                                                    |            |