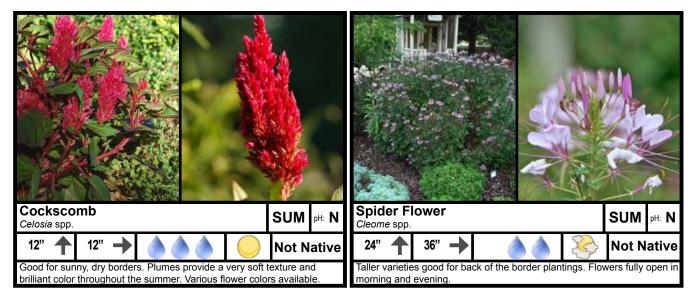

| Light Requirements        |          | Water Requirements*                                                                                                                                |            |
|---------------------------|----------|----------------------------------------------------------------------------------------------------------------------------------------------------|------------|
| Full Sun                  |          | Moderate                                                                                                                                           |            |
| Full Sun to Partial Shade | 8        | Low                                                                                                                                                |            |
| Partial to Full Shade     | 0        | Very Low                                                                                                                                           | ۵          |
| Soil pH Requirements      |          | Place of Origin                                                                                                                                    |            |
| Acidic (Low pH)           | L        | Outside of US                                                                                                                                      | Not Native |
| Neutral (pH 7.0)          | N        | Continental US                                                                                                                                     | Native     |
| Alkaline (High pH)        | Н        | Oklahoma                                                                                                                                           | OK-Native  |
| Season of Interest        |          | *Water requirements can be drastically reduced by liberal use of mulch. Some plants listed are marginally                                          |            |
| Summer                    | SUM      | xeric in the absence of mulch. For more information about mulch go to <u>osufacts.okstate.edu</u> and check out <u>L-436</u> and <u>HLA-6005</u> . |            |
| Fall                      | FALL     |                                                                                                                                                    |            |
| Winter                    | WIN      |                                                                                                                                                    |            |
| Spring                    | SPR      |                                                                                                                                                    |            |
| All                       | ALL      |                                                                                                                                                    |            |
| Plant Size                |          |                                                                                                                                                    |            |
| Height                    | <b>↑</b> |                                                                                                                                                    |            |
| Width                     | <b>→</b> |                                                                                                                                                    |            |