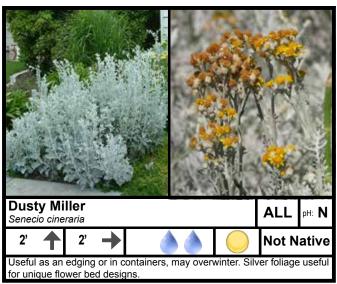

| Light Requirements        |          | Water Requirements*                                                                                                                                |            |
|---------------------------|----------|----------------------------------------------------------------------------------------------------------------------------------------------------|------------|
| Full Sun                  |          | Moderate                                                                                                                                           |            |
| Full Sun to Partial Shade | 8        | Low                                                                                                                                                |            |
| Partial to Full Shade     | 0        | Very Low                                                                                                                                           | ۵          |
| Soil pH Requirements      |          | Place of Origin                                                                                                                                    |            |
| Acidic (Low pH)           | L        | Outside of US                                                                                                                                      | Not Native |
| Neutral (pH 7.0)          | N        | Continental US                                                                                                                                     | Native     |
| Alkaline (High pH)        | Н        | Oklahoma                                                                                                                                           | OK-Native  |
| Season of Interest        |          | *Water requirements can be drastically reduced by liberal use of mulch. Some plants listed are marginally                                          |            |
| Summer                    | SUM      | xeric in the absence of mulch. For more information about mulch go to <u>osufacts.okstate.edu</u> and check out <u>L-436</u> and <u>HLA-6005</u> . |            |
| Fall                      | FALL     |                                                                                                                                                    |            |
| Winter                    | WIN      |                                                                                                                                                    |            |
| Spring                    | SPR      |                                                                                                                                                    |            |
| All                       | ALL      |                                                                                                                                                    |            |
| Plant Size                |          |                                                                                                                                                    |            |
| Height                    | <b>↑</b> |                                                                                                                                                    |            |
| Width                     | <b>→</b> |                                                                                                                                                    |            |