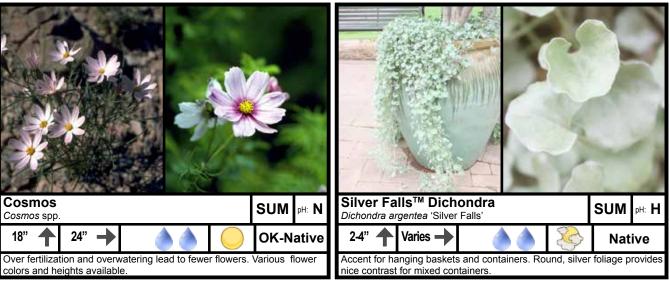

| Light Requirements        |          | Water Requirements*                                                                                                                                |            |
|---------------------------|----------|----------------------------------------------------------------------------------------------------------------------------------------------------|------------|
| Full Sun                  |          | Moderate                                                                                                                                           |            |
| Full Sun to Partial Shade | 8        | Low                                                                                                                                                |            |
| Partial to Full Shade     | 0        | Very Low                                                                                                                                           | ۵          |
| Soil pH Requirements      |          | Place of Origin                                                                                                                                    |            |
| Acidic (Low pH)           | L        | Outside of US                                                                                                                                      | Not Native |
| Neutral (pH 7.0)          | N        | Continental US                                                                                                                                     | Native     |
| Alkaline (High pH)        | Н        | Oklahoma                                                                                                                                           | OK-Native  |
| Season of Interest        |          | *Water requirements can be drastically reduced by liberal use of mulch. Some plants listed are marginally                                          |            |
| Summer                    | SUM      | xeric in the absence of mulch. For more information about mulch go to <u>osufacts.okstate.edu</u> and check out <u>L-436</u> and <u>HLA-6005</u> . |            |
| Fall                      | FALL     |                                                                                                                                                    |            |
| Winter                    | WIN      |                                                                                                                                                    |            |
| Spring                    | SPR      |                                                                                                                                                    |            |
| All                       | ALL      |                                                                                                                                                    |            |
| Plant Size                |          |                                                                                                                                                    |            |
| Height                    | <b>↑</b> |                                                                                                                                                    |            |
| Width                     | <b>→</b> |                                                                                                                                                    |            |