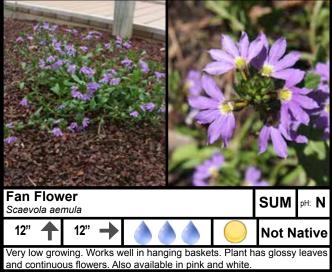

| Light Requirements        |          | Water Requirements*                                                                                                                                |            |
|---------------------------|----------|----------------------------------------------------------------------------------------------------------------------------------------------------|------------|
| Full Sun                  |          | Moderate                                                                                                                                           |            |
| Full Sun to Partial Shade | 8        | Low                                                                                                                                                |            |
| Partial to Full Shade     | 0        | Very Low                                                                                                                                           | ۵          |
| Soil pH Requirements      |          | Place of Origin                                                                                                                                    |            |
| Acidic (Low pH)           | L        | Outside of US                                                                                                                                      | Not Native |
| Neutral (pH 7.0)          | N        | Continental US                                                                                                                                     | Native     |
| Alkaline (High pH)        | Н        | Oklahoma                                                                                                                                           | OK-Native  |
| Season of Interest        |          | *Water requirements can be drastically reduced by liberal use of mulch. Some plants listed are marginally                                          |            |
| Summer                    | SUM      | xeric in the absence of mulch. For more information about mulch go to <u>osufacts.okstate.edu</u> and check out <u>L-436</u> and <u>HLA-6005</u> . |            |
| Fall                      | FALL     |                                                                                                                                                    |            |
| Winter                    | WIN      |                                                                                                                                                    |            |
| Spring                    | SPR      |                                                                                                                                                    |            |
| All                       | ALL      |                                                                                                                                                    |            |
| Plant Size                |          |                                                                                                                                                    |            |
| Height                    | <b>↑</b> |                                                                                                                                                    |            |
| Width                     | <b>→</b> |                                                                                                                                                    |            |