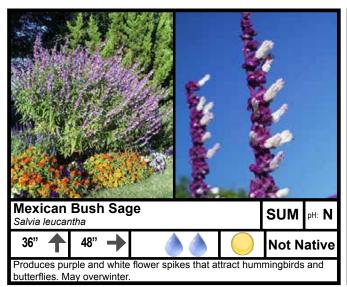

| Light Requirements        |          | Water Requirements*                                                                                                                                |            |
|---------------------------|----------|----------------------------------------------------------------------------------------------------------------------------------------------------|------------|
| Full Sun                  |          | Moderate                                                                                                                                           |            |
| Full Sun to Partial Shade | 8        | Low                                                                                                                                                |            |
| Partial to Full Shade     | 0        | Very Low                                                                                                                                           | ۵          |
| Soil pH Requirements      |          | Place of Origin                                                                                                                                    |            |
| Acidic (Low pH)           | L        | Outside of US                                                                                                                                      | Not Native |
| Neutral (pH 7.0)          | N        | Continental US                                                                                                                                     | Native     |
| Alkaline (High pH)        | Н        | Oklahoma                                                                                                                                           | OK-Native  |
| Season of Interest        |          | *Water requirements can be drastically reduced by liberal use of mulch. Some plants listed are marginally                                          |            |
| Summer                    | SUM      | xeric in the absence of mulch. For more information about mulch go to <u>osufacts.okstate.edu</u> and check out <u>L-436</u> and <u>HLA-6005</u> . |            |
| Fall                      | FALL     |                                                                                                                                                    |            |
| Winter                    | WIN      |                                                                                                                                                    |            |
| Spring                    | SPR      |                                                                                                                                                    |            |
| All                       | ALL      |                                                                                                                                                    |            |
| Plant Size                |          |                                                                                                                                                    |            |
| Height                    | <b>↑</b> |                                                                                                                                                    |            |
| Width                     | <b>→</b> |                                                                                                                                                    |            |