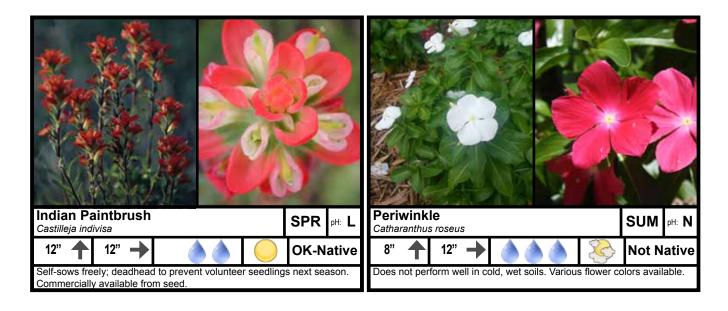

| Light Requirements        |          | Water Requirements*                                                                                                                                |            |
|---------------------------|----------|----------------------------------------------------------------------------------------------------------------------------------------------------|------------|
| Full Sun                  |          | Moderate                                                                                                                                           |            |
| Full Sun to Partial Shade | 8        | Low                                                                                                                                                |            |
| Partial to Full Shade     | 0        | Very Low                                                                                                                                           | ۵          |
| Soil pH Requirements      |          | Place of Origin                                                                                                                                    |            |
| Acidic (Low pH)           | L        | Outside of US                                                                                                                                      | Not Native |
| Neutral (pH 7.0)          | N        | Continental US                                                                                                                                     | Native     |
| Alkaline (High pH)        | Н        | Oklahoma                                                                                                                                           | OK-Native  |
| Season of Interest        |          | *Water requirements can be drastically reduced by liberal use of mulch. Some plants listed are marginally                                          |            |
| Summer                    | SUM      | xeric in the absence of mulch. For more information about mulch go to <u>osufacts.okstate.edu</u> and check out <u>L-436</u> and <u>HLA-6005</u> . |            |
| Fall                      | FALL     |                                                                                                                                                    |            |
| Winter                    | WIN      |                                                                                                                                                    |            |
| Spring                    | SPR      |                                                                                                                                                    |            |
| All                       | ALL      |                                                                                                                                                    |            |
| Plant Size                |          |                                                                                                                                                    |            |
| Height                    | <b>↑</b> |                                                                                                                                                    |            |
| Width                     | <b>→</b> |                                                                                                                                                    |            |