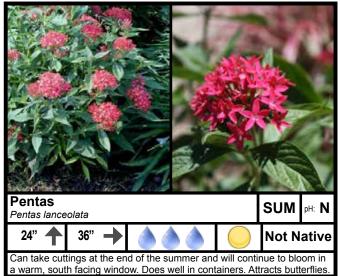

| Light Requirements        |          | Water Requirements*                                                                                                                                |            |
|---------------------------|----------|----------------------------------------------------------------------------------------------------------------------------------------------------|------------|
| Full Sun                  |          | Moderate                                                                                                                                           |            |
| Full Sun to Partial Shade | 8        | Low                                                                                                                                                |            |
| Partial to Full Shade     | 0        | Very Low                                                                                                                                           | ۵          |
| Soil pH Requirements      |          | Place of Origin                                                                                                                                    |            |
| Acidic (Low pH)           | L        | Outside of US                                                                                                                                      | Not Native |
| Neutral (pH 7.0)          | N        | Continental US                                                                                                                                     | Native     |
| Alkaline (High pH)        | Н        | Oklahoma                                                                                                                                           | OK-Native  |
| Season of Interest        |          | *Water requirements can be drastically reduced by liberal use of mulch. Some plants listed are marginally                                          |            |
| Summer                    | SUM      | xeric in the absence of mulch. For more information about mulch go to <u>osufacts.okstate.edu</u> and check out <u>L-436</u> and <u>HLA-6005</u> . |            |
| Fall                      | FALL     |                                                                                                                                                    |            |
| Winter                    | WIN      |                                                                                                                                                    |            |
| Spring                    | SPR      |                                                                                                                                                    |            |
| All                       | ALL      |                                                                                                                                                    |            |
| Plant Size                |          |                                                                                                                                                    |            |
| Height                    | <b>↑</b> |                                                                                                                                                    |            |
| Width                     | <b>→</b> |                                                                                                                                                    |            |