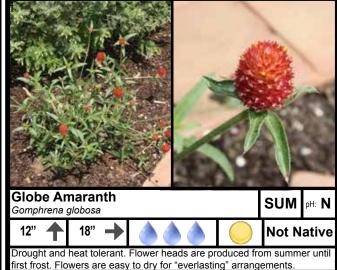

| Light Requirements        |          | Water Requirements*                                                                                                                                |            |
|---------------------------|----------|----------------------------------------------------------------------------------------------------------------------------------------------------|------------|
| Full Sun                  |          | Moderate                                                                                                                                           |            |
| Full Sun to Partial Shade | 8        | Low                                                                                                                                                |            |
| Partial to Full Shade     | 0        | Very Low                                                                                                                                           | ۵          |
| Soil pH Requirements      |          | Place of Origin                                                                                                                                    |            |
| Acidic (Low pH)           | L        | Outside of US                                                                                                                                      | Not Native |
| Neutral (pH 7.0)          | N        | Continental US                                                                                                                                     | Native     |
| Alkaline (High pH)        | Н        | Oklahoma                                                                                                                                           | OK-Native  |
| Season of Interest        |          | *Water requirements can be drastically reduced by liberal use of mulch. Some plants listed are marginally                                          |            |
| Summer                    | SUM      | xeric in the absence of mulch. For more information about mulch go to <u>osufacts.okstate.edu</u> and check out <u>L-436</u> and <u>HLA-6005</u> . |            |
| Fall                      | FALL     |                                                                                                                                                    |            |
| Winter                    | WIN      |                                                                                                                                                    |            |
| Spring                    | SPR      |                                                                                                                                                    |            |
| All                       | ALL      |                                                                                                                                                    |            |
| Plant Size                |          |                                                                                                                                                    |            |
| Height                    | <b>↑</b> |                                                                                                                                                    |            |
| Width                     | <b>→</b> |                                                                                                                                                    |            |