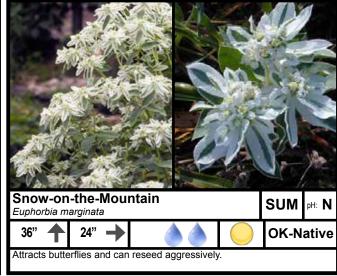

| Light Requirements        |          | Water Requirements*                                                                                                                                |            |
|---------------------------|----------|----------------------------------------------------------------------------------------------------------------------------------------------------|------------|
| Full Sun                  |          | Moderate                                                                                                                                           |            |
| Full Sun to Partial Shade | 8        | Low                                                                                                                                                |            |
| Partial to Full Shade     | 0        | Very Low                                                                                                                                           | ۵          |
| Soil pH Requirements      |          | Place of Origin                                                                                                                                    |            |
| Acidic (Low pH)           | L        | Outside of US                                                                                                                                      | Not Native |
| Neutral (pH 7.0)          | N        | Continental US                                                                                                                                     | Native     |
| Alkaline (High pH)        | Н        | Oklahoma                                                                                                                                           | OK-Native  |
| Season of Interest        |          | *Water requirements can be drastically reduced by liberal use of mulch. Some plants listed are marginally                                          |            |
| Summer                    | SUM      | xeric in the absence of mulch. For more information about mulch go to <u>osufacts.okstate.edu</u> and check out <u>L-436</u> and <u>HLA-6005</u> . |            |
| Fall                      | FALL     |                                                                                                                                                    |            |
| Winter                    | WIN      |                                                                                                                                                    |            |
| Spring                    | SPR      |                                                                                                                                                    |            |
| All                       | ALL      |                                                                                                                                                    |            |
| Plant Size                |          |                                                                                                                                                    |            |
| Height                    | <b>↑</b> |                                                                                                                                                    |            |
| Width                     | <b>→</b> |                                                                                                                                                    |            |